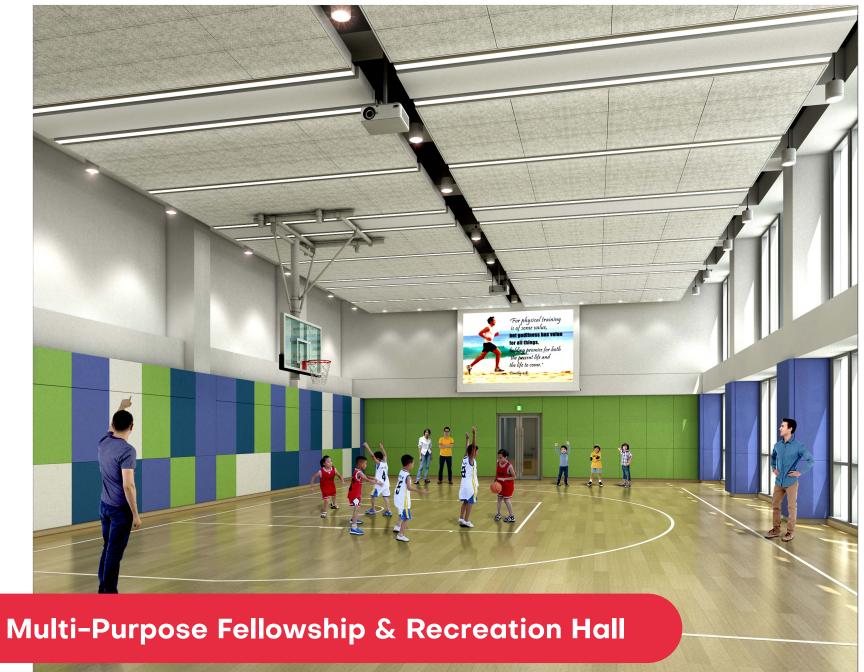

KOWLOON INTERNATIONAL BAPTIST CHURCH 300 JUNCTION ROAD, KOWLOON TONG

DWG TITLE: DWG NO

RECREATION HALL

INTERIOR PERSPECTIVE

SCALE: DATE: REV.

ARCHITECT:

Nelson Chen Architects Ltd 陳丙驊建築師有限公司

Children, Youth, and Young Adult Bible Study Classrooms