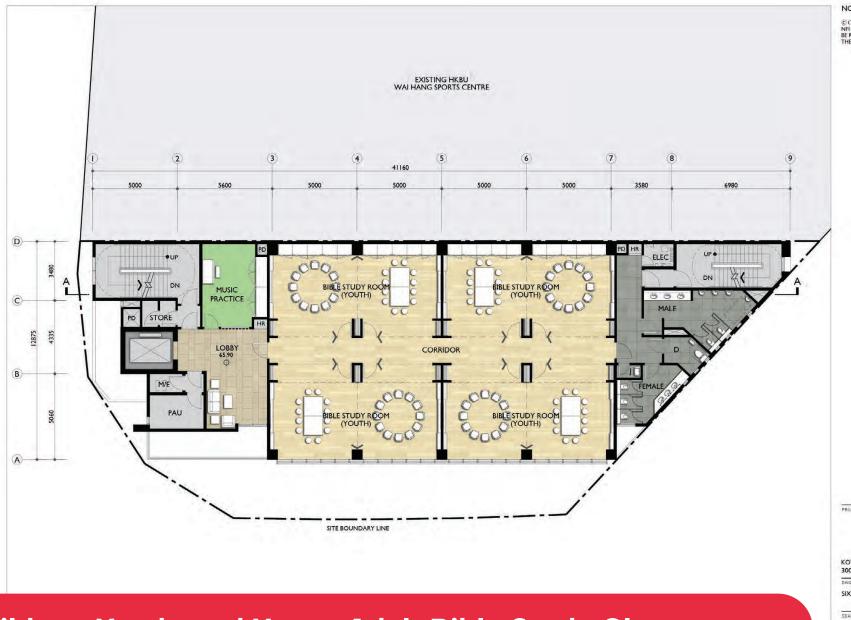

### KOWLOON INTERNATIONAL BAPTIST CHURCH 300 JUNCTION ROAD, KOWLOON TONG

| DWG TITLE.       | Direc inc |
|------------------|-----------|
| SIXTH FLOOR PLAN | A3.09     |
|                  |           |
|                  |           |

| SCALE: | DATE:     | REV. |
|--------|-----------|------|
| 1:150  | 15/4/2021 | R    |