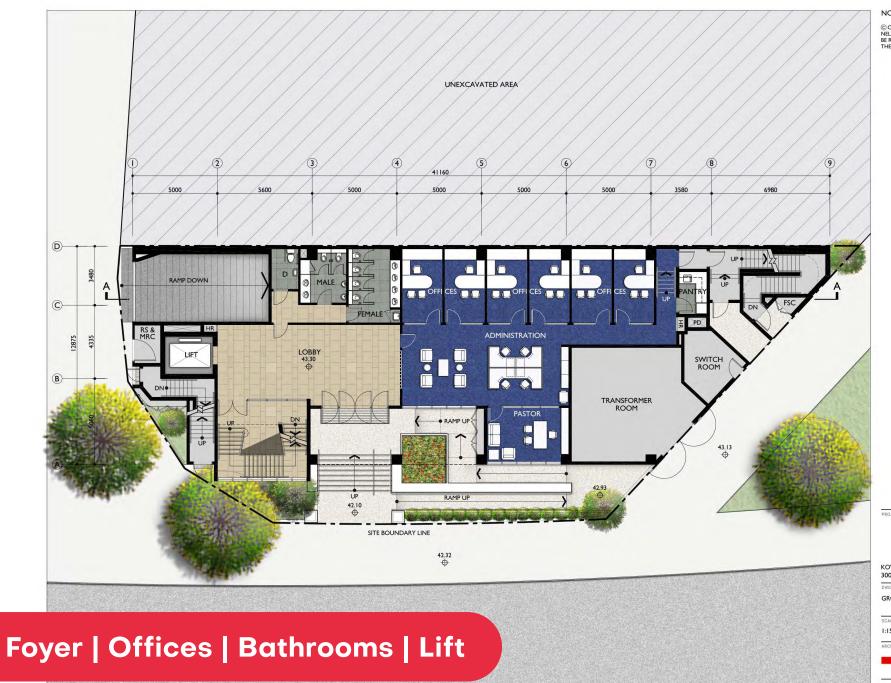

Nelson Chen Architects Ltd 陳丙驊建築師有限公司

KOWLOON INTERNATIONAL BAPTIST CHURCH 300 JUNCTION ROAD, KOWLOON TONG

| DWG TITLE:        |       | DWG NO: |
|-------------------|-------|---------|
| GROUND FLOOR PLAN |       | A3.03   |
|                   |       |         |
| SCALE:            | DATE: | REV.    |