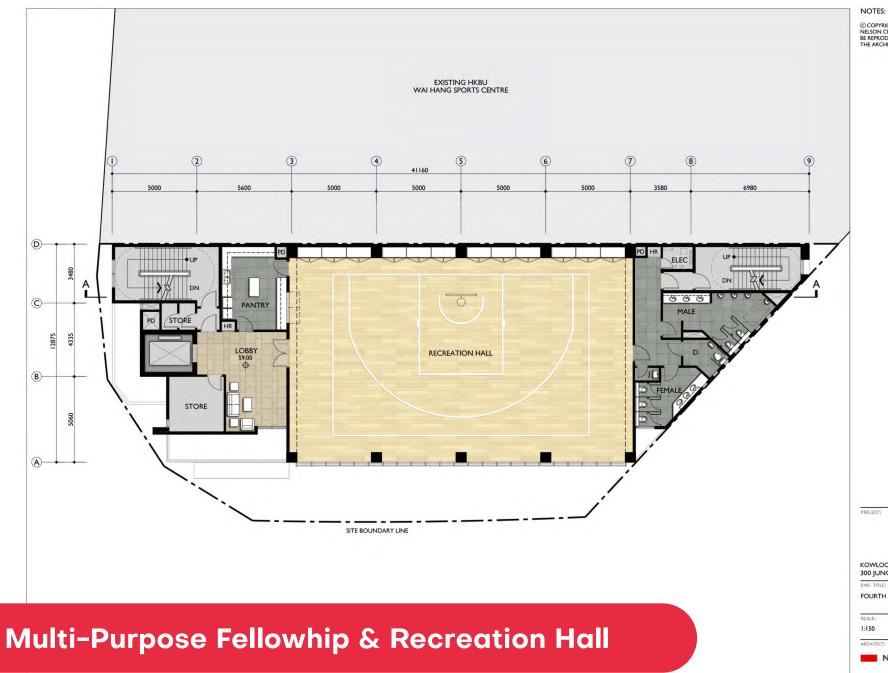

### KOWLOON INTERNATIONAL BAPTIST CHURCH 300 JUNCTION ROAD, KOWLOON TONG

FOURTH FLOOR PLAN A3.07 REV.

27/9/2021 Т

NOTES

© COPYRIGHT OF THIS DRAWING IS RETAINED BY NELSON CHEN ARCHITECTS LTD. NO PORTION MAY BE REPRODUCED WITHOUT WRITTEN CONSENT OF THE ARCHITECT.

KOWLOON INTERNATIONAL BAPTIST CHURCH 300 JUNCTION ROAD, KOWLOON TONG

DWG TITLE: DWG NO

RECREATION HALL

INTERIOR PERSPECTIVE

SCALE: DATE: REV.

ARCHITECT:

Nelson Chen Architects Ltd 陳丙驊建築師有限公司

Children, Youth, and Young Adult Bible Study Classrooms