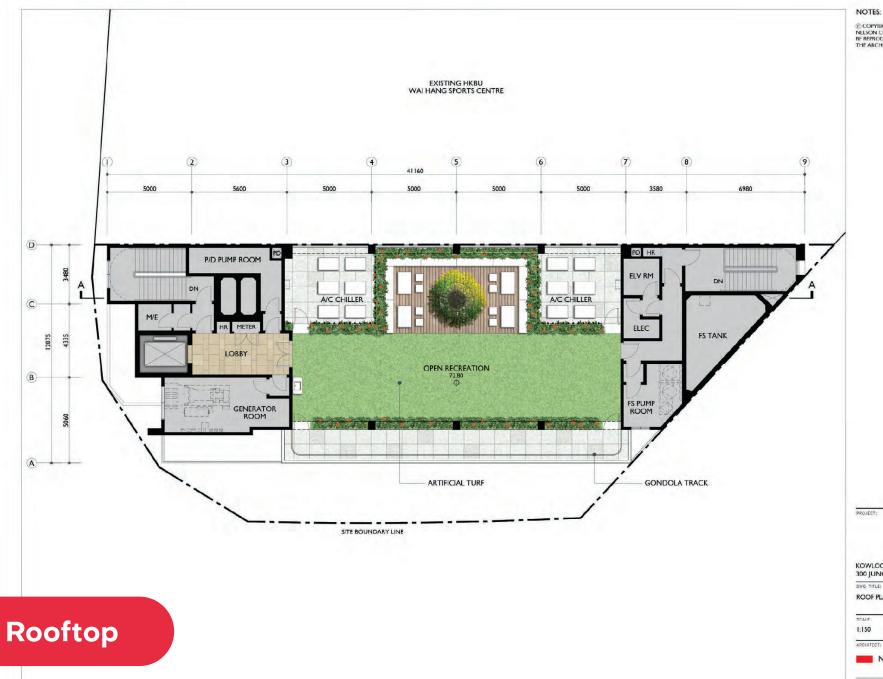

# KOWLOON INTERNATIONAL BAPTIST CHURCH 300 JUNCTION ROAD, KOWLOON TONG

| ROOF PLAN |      | A3.11 |
|-----------|------|-------|
| SCALF:    | DATE | PFV   |
|           |      |       |

Nelson Chen Architects Ltd 陳丙驛建築師有限公司