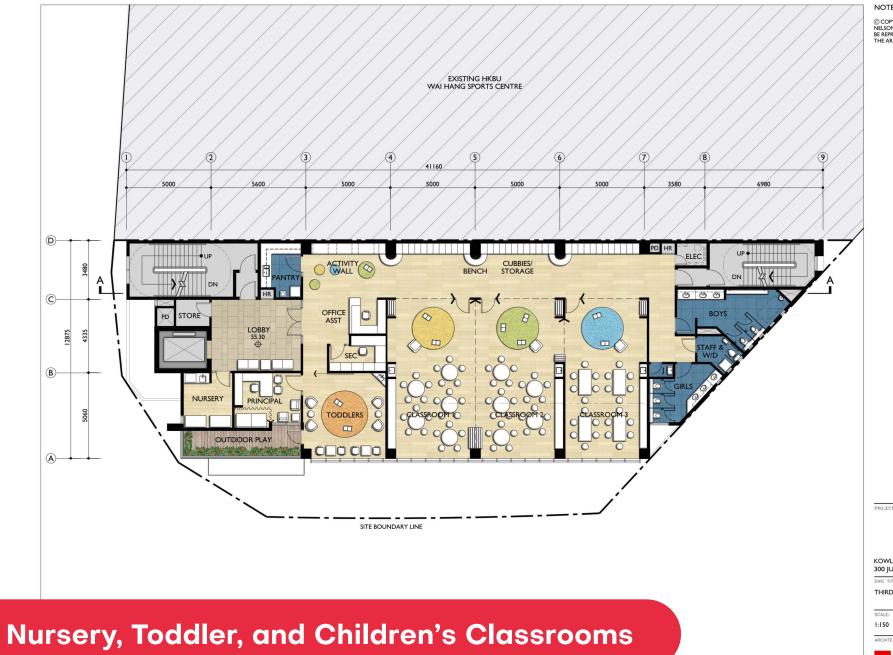

### KOWLOON INTERNATIONAL BAPTIST CHURCH 300 JUNCTION ROAD, KOWLOON TONG

| DWG TITLE:       |       | DWG NO: |
|------------------|-------|---------|
| THIRD FLOOR PLAN |       | A3.06   |
|                  |       |         |
| SCALE:           | DATE: | REV.    |

### NOTE

© COPYRIGHT OF THIS DRAWING IS RETAINED BY NELSON CHEN ARCHITECTS LTD. NO PORTION MAY BE REPRODUCED WITHOUT WRITTEN CONSENT OF THE ARCHITECT.

KOWLOON INTERNATIONAL BAPTIST CHURCH 300 JUNCTION ROAD, KOWLOON TONG