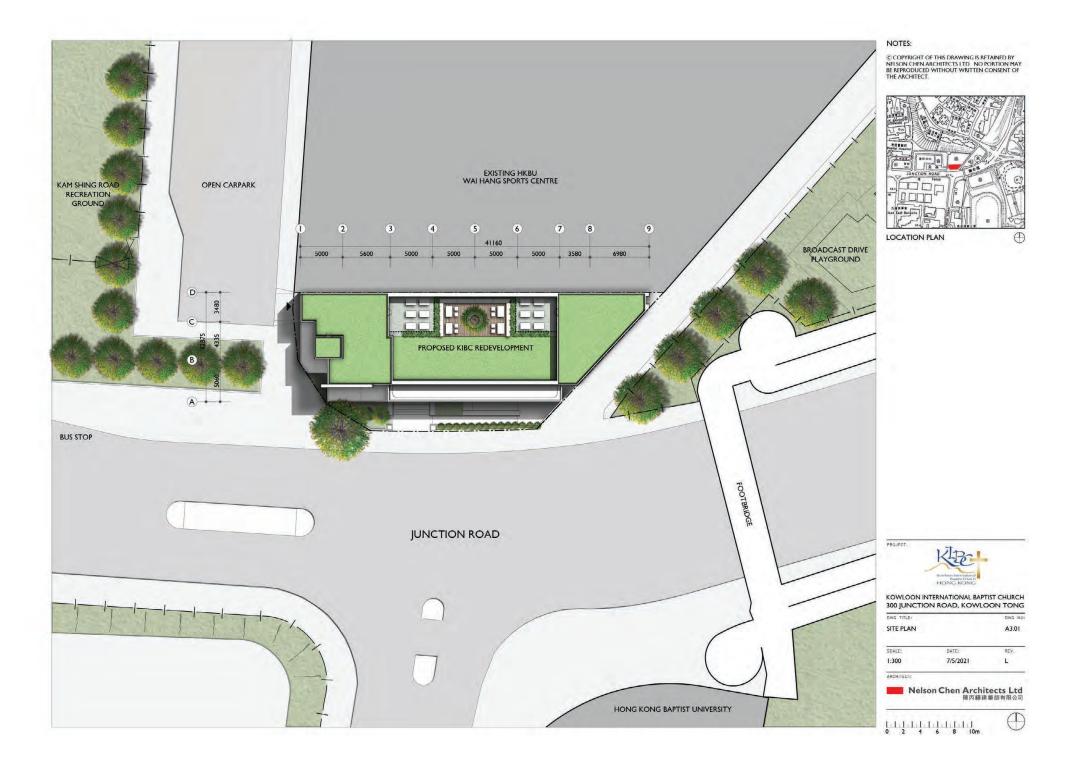

WWW.HKKIBC.ORG



KOWLOON INTERNATIONAL BAPTIST CHURCH 300 JUNCTION ROAD, KOWLOON TONG

DWG TITLE: DWG NO:
PERSPECTIVE VIEW A3 14 2

SCALE: DATE: REV.

N.T.S. 15/9/2021 D.

ARCHITECT-

Nelson Chen Architects Ltd 陳丙驊建築師有限公司





NOTES:

© COPYRIGHT OF THIS DRAWING IS RETAINED BY NELSON CHEN ARCHITECTS LTD. NO PORTION MAY BE REPRODUCED WITHOUT WRITTEN CONSENT OF THE ARCHITECT.



KOWLOON INTERNATIONAL BAPTIST CHURCH 300 JUNCTION ROAD, KOWLOON TONG

| DWG TITLE:  |           | DWG NO |
|-------------|-----------|--------|
| BUILDING SE | CTION A-A | A3.12  |
| SCALE-      | DATE:     | REV.   |

I:150

Nelson Chen Architects Ltd 陳丙驊建築師有限公司

1/6/2021







## KOWLOON INTERNATIONAL BAPTIST CHURCH 300 JUNCTION ROAD, KOWLOON TONG

| DWG TITLE:          |       | DWG NO |
|---------------------|-------|--------|
| BASEMENT FLOOR PLAN |       | A3.02  |
|                     |       |        |
| SCALE:              | DATE: | REV.   |



Nelson Chen Architects Ltd 陳丙驊建築師有限公司









KOWLOON INTERNATIONAL BAPTIST CHUR