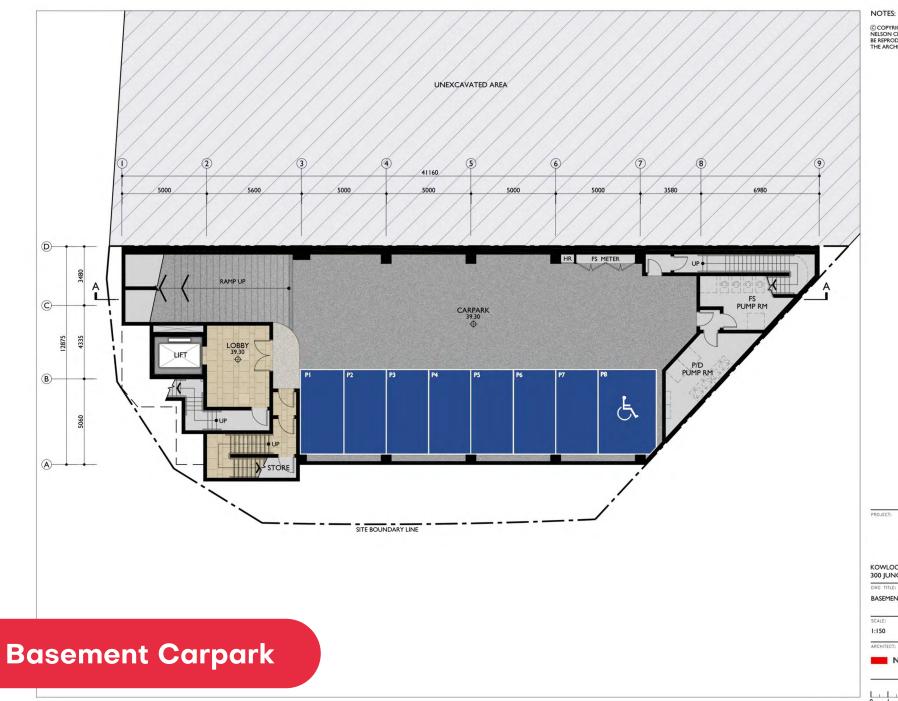

## KOWLOON INTERNATIONAL BAPTIST CHURCH 300 JUNCTION ROAD, KOWLOON TONG

| DWG TITLE:          |       | DWG NO |
|---------------------|-------|--------|
| BASEMENT FLOOR PLAN |       | A3.02  |
|                     |       |        |
| SCALE:              | DATE: | REV.   |