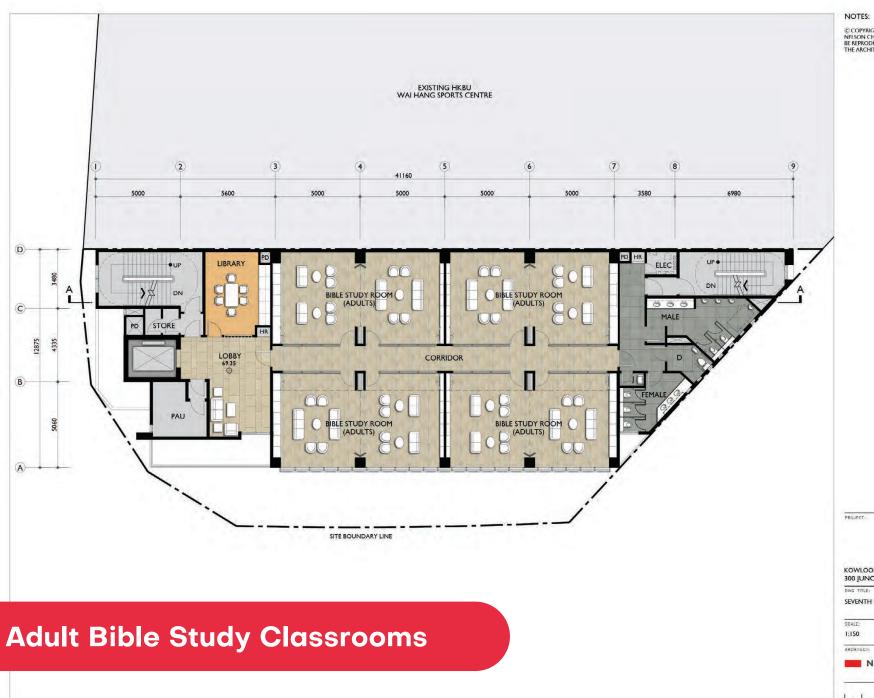

## KOWLOON INTERNATIONAL BAPTIST CHURCH 300 JUNCTION ROAD, KOWLOON TONG

| DWG TITLE:         | DWG NO: |
|--------------------|---------|
| SEVENTH FLOOR PLAN | A3.10   |
|                    |         |

DATE: REV. 15/4/2021

Nelson Chen Architects Ltd 陳丙醚建築師有限公司